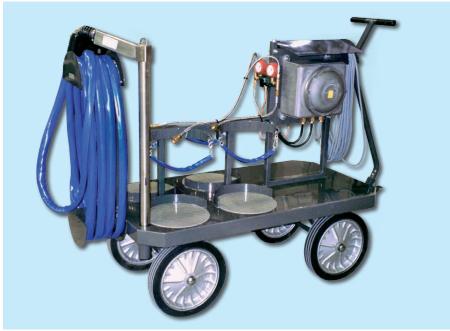

## **Application**

- Furnaces
- Boilers
- Ground flares

2-wheeled trolly

4-wheeled trolly

| Mobile Ignition Units                                                                                                                                                  |                                                                                                                                                                                     |
|------------------------------------------------------------------------------------------------------------------------------------------------------------------------|-------------------------------------------------------------------------------------------------------------------------------------------------------------------------------------|
| 2-wheeled trolly                                                                                                                                                       | 4-wheeled trolly                                                                                                                                                                    |
| consisting of:                                                                                                                                                         | consisting of:                                                                                                                                                                      |
| self-aspirating igniter type 7<br>diameter: 38 mm<br>length: 1000 mm (other lengths possible)<br>capacity: 20 kW<br>gas: propane<br>igniter materials: 316 and 321 SST | self-aspirating igniter type 51<br>diameter: 48 and 51 mm<br>length: 1000 mm (other lengths possible)<br>capacity: 180–350 kW<br>gas: propane<br>igniter materials: 310 and 316 SST |
| explosion proof (ATEX 3G IIB) high energy ignition unit                                                                                                                | explosion proof (ATEX 2G IIC) high energy ignition unit                                                                                                                             |
| explosion proof switch                                                                                                                                                 | explosion proof switch                                                                                                                                                              |
| explosion proof solenoid valve                                                                                                                                         | explosion proof solenoid valve                                                                                                                                                      |
| pressure reducer with downstream pressure gauge                                                                                                                        | pressure reducer with downstream pressure gauge                                                                                                                                     |
| 2 reels, including all cabling and gas hose                                                                                                                            | 2 reels, including all cabling and gas hose                                                                                                                                         |
| 11 m gas hose and ignition cable                                                                                                                                       | 11 m gas hose and ignition cable                                                                                                                                                    |
| 25 m power supply cable                                                                                                                                                | 25 m for power supply cable                                                                                                                                                         |
| suitable for 24, 120 or 230 VAC                                                                                                                                        | suitable for 24, 120 or 230 VAC                                                                                                                                                     |
| IP66 enclosure for instruments                                                                                                                                         | IP66 enclosure for instruments                                                                                                                                                      |
| not included: gas bottles                                                                                                                                              | not included: gas bottles                                                                                                                                                           |
| options: - igniter diameter 25 mm (not for natural gas) - ionisation flame detection - LPG, butane, natural gas or refinery gas                                        | options: - wall mounted version with longer cable lengths - ionisation flame detection - LPG, butane, natural gas or refinery gas                                                   |