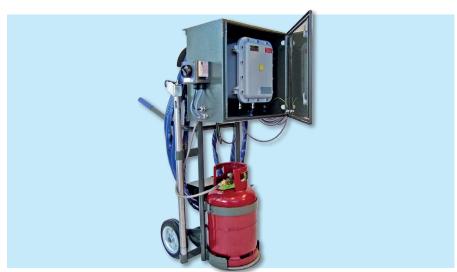

## **Application**

- Furnaces
- Boilers
- Ground flares

2-wheeled trolly

4-wheeled trolly

| Mobile Ignition Units                                                                                                                                                  |                                                                                                                                                                                     |
|------------------------------------------------------------------------------------------------------------------------------------------------------------------------|-------------------------------------------------------------------------------------------------------------------------------------------------------------------------------------|
| 2-wheeled trolly                                                                                                                                                       | 4-wheeled trolly                                                                                                                                                                    |
| consisting of:                                                                                                                                                         | consisting of:                                                                                                                                                                      |
| self-aspirating igniter type 7<br>diameter: 38 mm<br>length: 1000 mm (other lengths possible)<br>capacity: 20 kW<br>gas: propane<br>igniter materials: 316 and 321 SST | self-aspirating igniter type 51<br>diameter: 48 and 51 mm<br>length: 1000 mm (other lengths possible)<br>capacity: 180–350 kW<br>gas: propane<br>igniter materials: 310 and 316 SST |
| explosion proof (ATEX 3G IIB) high energy ignition unit                                                                                                                | explosion proof (ATEX 2G IIC) high energy ignition unit                                                                                                                             |
| explosion proof switch                                                                                                                                                 | explosion proof switch                                                                                                                                                              |
| explosion proof solenoid valve                                                                                                                                         | explosion proof solenoid valve                                                                                                                                                      |
| pressure reducer with downstream pressure gauge                                                                                                                        | pressure reducer with downstream pressure gauge                                                                                                                                     |
| 2 reels, including all cabling and gas hose                                                                                                                            | 2 reels, including all cabling and gas hose                                                                                                                                         |
| 11 m gas hose and ignition cable                                                                                                                                       | 11 m gas hose and ignition cable                                                                                                                                                    |
| 25 m power supply cable                                                                                                                                                | 25 m for power supply cable                                                                                                                                                         |
| suitable for 24, 120 or 230 VAC                                                                                                                                        | suitable for 24, 120 or 230 VAC                                                                                                                                                     |
| IP66 enclosure for instruments                                                                                                                                         | IP66 enclosure for instruments                                                                                                                                                      |
| not included: gas bottles                                                                                                                                              | not included: gas bottles                                                                                                                                                           |
| options: - igniter diameter 25 mm (not for natural gas) - ionisation flame detection - LPG, butane, natural gas or refinery gas                                        | options: - wall mounted version with longer cable lengths - ionisation flame detection - LPG, butane, natural gas or refinery gas                                                   |